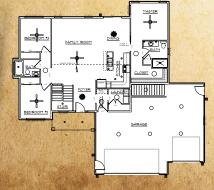

## Cozy Modern Ranch

In partnership with Thiel Real Estate, K&J Construction and Design, LLC is proud to present this beautiful 3 Bedroom, 2 Bath, 1549 Sq. Ft. Ranch home with attached 926 Sq. Ft. three stall garage with garage to basement access.

**BEHIND THE SCENES:** 2X6 exterior walls, with 1" Spray Foam insulation and batts for an R-Value of 23 with R50 ceilings.

INTERIOR: Split bedroom layout with an open kitchen to living room concept, with a cathedral ceiling. Kitchen cabinetry has an Espresso finish with Formica High Definition countertops. Light fixtures have a more modern feel in brushed nickel. Separate laundry room with large closet off the garage entry with a bench for seating. Interior doors are English Chestnut and trim is white. Floorings through main areas are wood laminate, baths are vinyl tile and bedrooms and stairs are carpeting. The back of the house faces the South, so the house has lots of natural lighting.