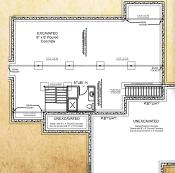

## Cozy Modern Ranch

In partnership with Thiel Real Estate, K&J Construction and Design, LLC is proud to present this beautiful 3 Bedroom, 2 Bath, 1549 Sq. Ft. Ranch home with attached 926 Sq. Ft. three stall garage with garage to basement access.

**BEHIND THE SCENES:** 2X6 exterior walls, with 1" Spray Foam insulation and batts for an R-Value of 23 with R50 ceilings.

INTERIOR: Split bedroom layout with an open kitchen to living room concept, with a cathedral ceiling. Kitchen cabinetry has an Espresso finish with Formica High Definition countertops. Light fixtures have a more modern feel in brushed nickel. Separate laundry room with large closet off the garage entry with a bench for seating. Interior doors are English Chestnut and trim is white. Floorings through main areas are wood laminate, baths are vinyl tile and bedrooms and stairs are carpeting. The back of the house faces the South, so the house has lots of natural lighting.