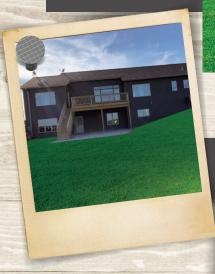

### Project Description

Welcome to this enjoyable country home that currently hosts 2 Bedrooms, 3-car attached garage with room to grow in the lower exposed basement. Enjoy the first floor with an open concept with ceiling heights of 9ft! Then relax on the exterior deck on the rear of the home looking out to the rolling hills.

### Other Quality Features Include:

- > 1,654 sq. ft. 1st Floor 2 **Bedroom Home**
- > Exposed Basement with Future Completion
- > Zero Entry Home
- 3 Car Attached Garage
- > Stairs from Garage to Lower Level
- Open Concept Floor Plan
- > Main Floor Master Suite with Tile Shower, Large Walk -In Closet, Walk Out to Deck Area
- Luxury Vinyl Plank and Carpet throughout Main Level
- Custom Cabinetry by Mathes Construction throughout Home