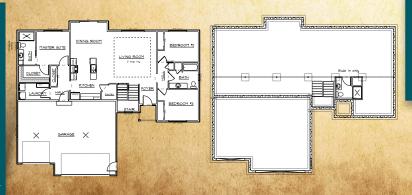

## Open Concept Ranch

In partnership with KD Property Holdings, LLC, K & J Construction and Design, LLC is proud to present this beautiful 3 Bedroom, 2 Bath, 1592 Sq. Ft. Ranch home with attached 772 Sq. Ft. three stall garage.

**BEHIND THE SCENES:** 2X6 exterior walls, with 1" Spray Foam insulation and batts for an R-Value of 23 with R50 Ceilings.

INTERIOR: Split bedroom layout with an open kitchen to living room concept. Living room has a step tray ceiling. Kitchen cabinetry is Rustic knotty maple with a walk-in pantry. High Definition Wilsonart countertops. Light fixtures are oil rubbed bronze. Separate laundry room off the garage entry with a large closet. Floorings through main areas are wood laminate, baths are vinyl tile and bedrooms and stairs are carpeting. Interior doors and trim are oak. The back of the house faces the South, so the house has a lot of natural light.