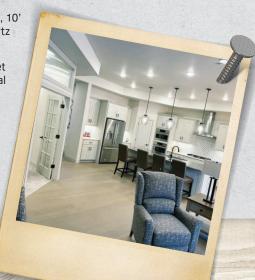

- > Welcome your guests in grand fashion on your large porch boasting an 8' front door.
- > Enjoy your delightful owner's suite with attached screen porch, 10' trey ceiling, custom walk-in shower and double sinks with quartz counters.
- > Delight your guests with the decadent kitchen offering gourmet appliances, an expansive island with seating, making it the ideal place for a quick meal or a grand feast.
- > Second floor bonus suite and finished lower level. Each provides an additional bedroom, bathroom, flex space and kitchenette.
- > Finished and heated 3 car garage