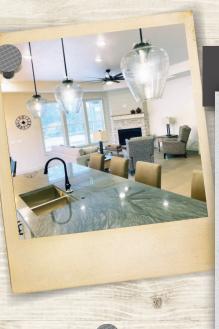

- > Welcome your guests in grand fashion on your large porch boasting an 8' front door.
- > Enjoy your delightful owner's suite with attached screen porch, 10' trey ceiling, custom walk-in shower and double sinks with quartz counters.
- > Delight your guests with the decadent kitchen offering gourmet appliances, an expansive island with seating, making it the ideal place for a quick meal or a grand feast.
- > Second floor bonus suite and finished lower level. Each provides an additional bedroom, bathroom, flex space and kitchenette.
- > Finished and heated 3 car garage