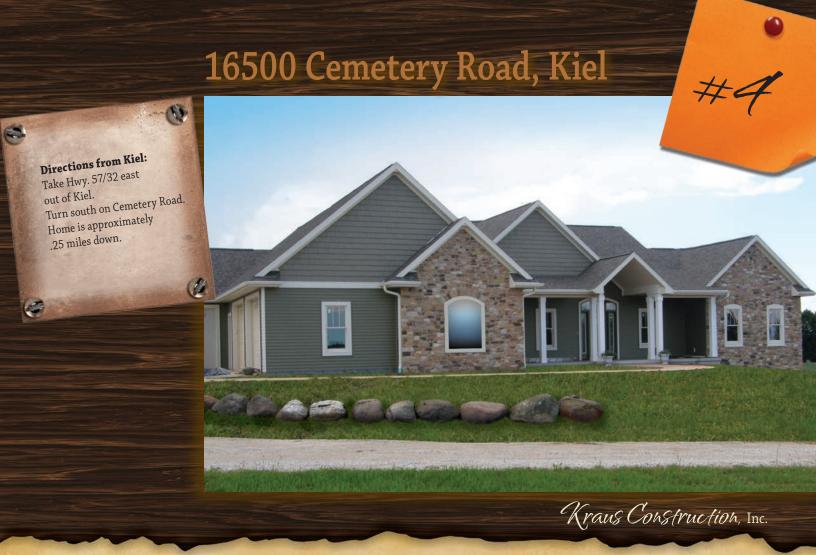

## **Project Description:**

Please follow the meandering drive to join Kraus Construction, Inc. at this beautiful country home with many unique features.

## **Quality Features Include:**

- 6,600 sq. ft. 3 bedroom
- Mudroom off of garage entrance
- Custom kitchen cabinets with granite countertops
- Much of the wood detail has been harvested from the family farm
- Walk-in pantry
- Cathedral ceiling in great room
- Decorative arches throughout the main living area
- Gas fireplace with granite face
- Full workout room
- 3 Seasons room