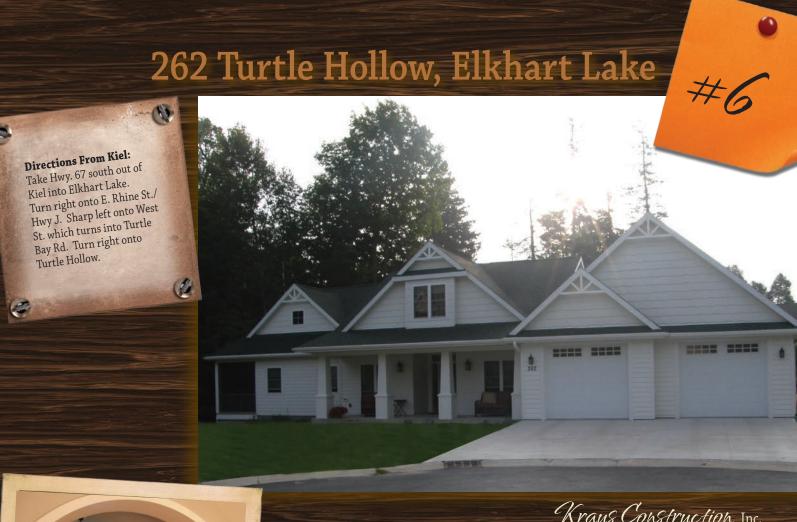

## **Project Description:**

Kraus Construction, Inc. is excited to present this charming home nestled into the Victorian Village district of historic Elkhart Lake. The home has many features that highlight the attention to detail and quality craftsmanship that is present in all homes completed by Kraus Construction.

## **Quality Features Include:**

- 2,400 sq. ft. 3 bedroom
- Victorian Village
- Screen porch
- Columns between great room & dining room
- Granite kitchen countertops
- Lower level bar area
- Cathedral ceiling in great room
- Vaulted ceiling with skylights in dining area
- Mudroom & laundry off of garage entrance
- Gas fireplace