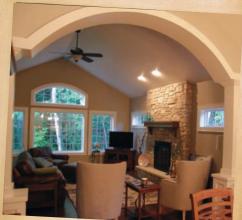

## **Quality Features Include:**

- 2,400 sq. ft. 3 bedroom
- Victorian Village
- Screen porch
- Columns between great room & dining room
- Granite kitchen countertops
- Lower level bar area
- Cathedral ceiling in great room
- Vaulted ceiling with skylights in dining area
- Mudroom & laundry off of garage entrance
- Gas fireplace

- Loft overlooking kitchen/dining area
- Finished walk-out lower level
- Master bath with tiled zero entry shower
- Exterior columns
- Gable pediments